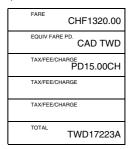

r revised fare (higher or lower fare whichever is applicable) in currency of country of commencement of international transportation.

EFP: enter currency code(s) (no amount) shown in 'EFP' box of the original ticket; plus code of the currency of additional

collection, if new fare is higher.
TFC: if not refundable or if previously paid
TFC is to be refunded at original point of
sale (and not at point of ticket reissue),
enter 'PD' in 'Tax/fee/charge' box, followed
by the TFC amount already paid and the
applicable TFC adde. applicable TFC code.

Total: enter additional amount to be collected, preceded by currency code of the currency of payment. Follow this entry

FOP: enter the new form of payment followed by the original form(s) of payment. Separate the entries with a space or oblique.



DC XXXXXXXXXXX9999 CC

FORM OF PAYMENT CASH

#### 15.9.6.2. First Reissue: No equivalent fare paid in original ticket

#### A. ORIGINAL ISSUE: No equivalent fare paid

- Fare: total fare in currency of country of commencement of transportation.
  EFP: leave blank if identical with fare.
- TFC: currency code of currency of payment,
- tax/fee/charge amount, if any
- FOP: travellers cheques

#### CHF1272.00 EQUIV FARE PD. TAX/FEE/CHARGE CHF16CH TAX/FEE/CHARGE CHF14.50TW TAX/FFF/CHARGE CHU22.50HU TOTAL CHF1325.00

#### B. FIRST REISSUE: Higher Fare and Additional TFCs

- Fare: enter revised fare in currency of country commencement of international transportation.
- shown in 'EFP' box of the original ticket; plus code of the currency of additional collection.
- TFC: enter 'PD' in 'Tax/fee/cha