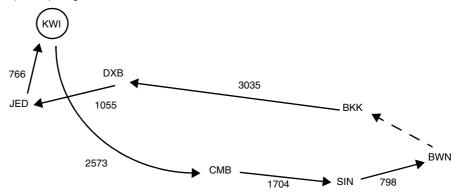

Construction:

#### Outbound

**KUL - MNL** ½RT Y NUC 285.19 HKG 702 Maximum permitted mileage 2018 1575 Sum of ticketed point mileages 2277 MNI **Excess** mileage surcharge 15% NUC 42.77 NUC 327.96 (EMS) Inbound: BKI - MNL NUC 161.07 ½RT Y **HKG Security Fee** C 4.23 RKI KUL Total NUC 493.26 IATA rate of exchange (IROE) 2.4994 Local currency fare (LCF) MYR 1233

#### Horizontal ticket entry:

KUL AA X/HKG BB MNL Q4.23 15M327.96CC BKI161.07NUC489.03END ROE2.4994

- As there are only two international fare components with a domestic surface sector, ½RT fares are used.
- The mileage system is used on the outbound.

#### 13.11.31. Turnaround normal fare open jaw with international surface sector

Kuwait - Colombo - Singapore - Bandar Seri Begawan (surface) Bangkok - Dubai - Jeddah - Kuwait



#### Construction:

KWI - BWN ½RT NUC 1007.68

KWI - BWN 5602 Maximum permitted mileage Sum of ticketed point mileages 5075

Inbound:

KWI - BKK (NUC 767.96)

(increased to higher intermediate point) JFD - BKK ½RT Υ NUC 770.94

Maximum permitted mileage 4215 Sum of ticketed point mileages 4856

NUC 154.18 Excess mileage surcharge (EMS) 20% Subtotal inbound NUC 925.12

Total open-jaw journey NUC 1932.80 IATA rate of exchange (IROE) 0.27449 Local currency fare (LCF) KWD 530.600

Horizontal ticket entry:
KWI DD CMB EE SIN FF BWN M1007.68/-BKK CC DXB DD JED EE KWI20M JEDBKK925.12NUC1932.80END ROE0.27449

- As the TPM of the international gap is less than the shorter fare component, the pricing unit is calculated as a normal fare open jaw using half RT fares. The fare for the outbound journey