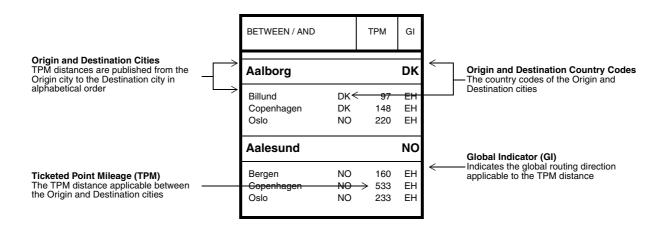

cher Unspecified transportation For refund only Non refundable amount Penalty fee Booking code discrepancy Stopover charge Service charge Miscellaneous charge | 000000000000000000000000000000000000000 |

# CARRIER REGULATIONS

# Carriers' Special Regulations

The regulations published in this part of the Passenger Air Tariff are based on information received from the respective carrier. Any queries concerning the contents shall be directed to the carriers concerned.

#### Summary

Special regulations of the following carriers in this Part

- 1. 2. 3. 4. 5.
- Alia The Royal Jordanian Airline Iberia Oman Air Nepal Airlines TAAG Linhas Aereas De Angola Angola Airlines TAP Portugal

# **How to Use Ticketed Point Mileages (TPM)**

This example illustrates how Ticketed Point Mileages are shown



#### **Definition**

Ticketed Point Mileages (TPM) reflect flown distances between points contained in each flight coupon of a passenger's ticket

#### **Period of Application**

The Ticketed Point Mileages contained in this publication apply during the period 1 April 2014 through 30 September 2014

#### **Use of Ticketed Point Mileages**

The sum of ticketed point mileages is measured against the Maximum Permitted Mileage (MPM) distance to determine the fare applicable for any given journey

#### **How to Read Distances**

Ticketed Point Mileages are published in full alphabetical order (for example the TPM distance between Abu Dhabi and Rome is also published in the direction Rome - Abu Dhabi)

#### **Symbols**

# The city does not have an airport (Off-line point)

#### Global Indicato